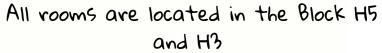

#### All rooms are located in the Block OG

- Room ccupied by 3 students
- Fees
  - € 110€ 150€ per person/month The price depends on the number of students in the room payment by bank transfer or cash
  - € Electrical equipment 25 € per person/semester - paid by cash
- Payment
  - € must be paid to the account at least 3rd day of month
  - € Bank information Variable symbol: 01593 Constant symbol: 0308 Specific symbol: ID student number (for example: dd/mm/yyyy + in comment your name) SWIFT code: SPSRSKBA IBAN: SK45 8180 0000 0070 0018 1855