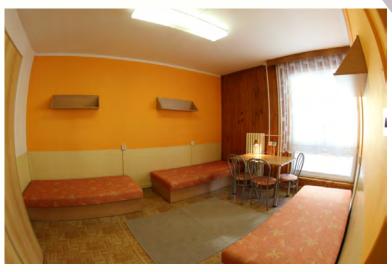

### DORMITORY HLINY

- Room ccupied by 2 or 3 students
- Fees
  - € 80€ 100€ per person/month

    The price depends on the number of students in the room payment by cash
  - € Elektricity

if you consume will be over 60W per month. Price will be calculated according to the current price list.

Kitchens Fit centre

- Equipment

   Laundry self service
   Internet access
   Television room
   COPy centre
- Courts

If you have a special accommodation request (e.g. a roommate, you want to be in the room alone), please let us know before arrival.