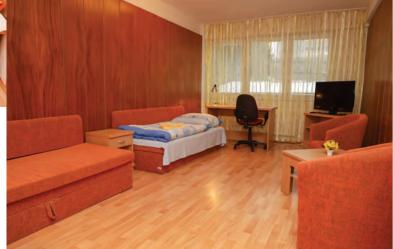

## DORMITORY VELKÝ DIEL

#### All rooms are located in the Block OG

- Room ccupied by 3 students
- Fees
  - € 110€ 150€ per person/month The price depends on the number of students in the room payment by bank transfer or cash
  - € Electrical equipment 25 € per person/semester - paid by cash
- Payment
  - € must be paid to the account at least 3rd day of month
  - € Bank information Variable symbol: 01593 Constant symbol: 0308 Specific symbol: ID student number (for example: dd/mm/yyyy + in comment your name) SWIFT code: SPSRSKBA IBAN: SK45 8180 0000 0070 0018 1855

If you have a special accommodation request (e.g. a roommate, you want to be in the room alone), please let us know before arrival.

Equipment Internet access Television room Cinema room Study room Laundry - self service