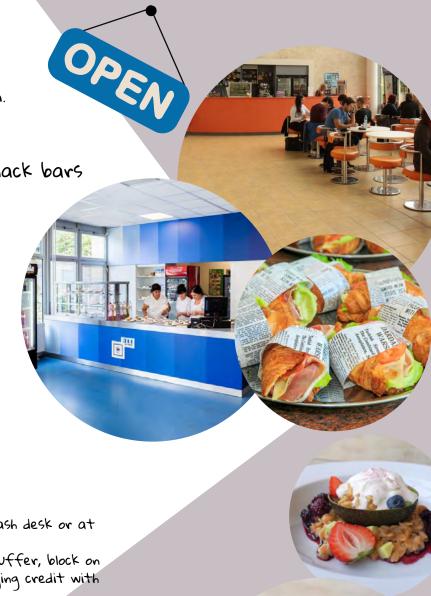

### CATERING

#### The catering services are provided

Monday to Thursday 7 a.m. - 6 p.m.

Friday 7 a.m. - 2:30 p.m.

Weekend II a.m. - I p.m.

Meals are served in canteens or snack bars

Nová Menza

Old Menza

Café Rectorate

Faculty of Management and Informatics

Faculty of Safety Engineering

Bufet internáty - blok EF

Buffet building AR

#### Charge your studetn card

Money on your student card can top up at the cash desk or at some centers directly at the service staff.

Cash automat is in Nová canteen, Old canteen, Buffer, block on dormitory DE-DF and buffet building AR. Recharging credit with service staff is possible at other centers.

The prices in the canteen are around  $2.00 \in$  to  $3.90 \in$  with an ISIC card.

Instruction for signing for ordering

Daily menu @menzazilina