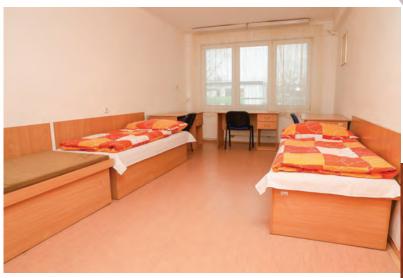

#### All rooms are located in the Block OG

- Room ccupied by 3 students
- Fees
  - € 110€ 150€ per person/month The price depends on the number of students in the room payment by bank transfer or cash
  - € Electrical equipment 25 € per person/semester - paid by cash
- Payment
  - € must be paid to the account at least 3rd day of month
  - € Bank information Variable symbol: 01593 Constant symbol: 0308 Specific symbol: ID student number (for example: dd/mm/yyyy + in comment your name) SWIFT code: SPSRSKBA IBAN: SK45 8180 0000 0070 0018 1855

### DORMITORY HLINY

- Room ccupied by 2 or 3 students
- Fees
  - € 80€ 100€ per person/month

    The price depends on the number of students in the room payment by cash
  - € Elektricity

if you consume will be over 60W per month. Price will be calculated according to the current price list.