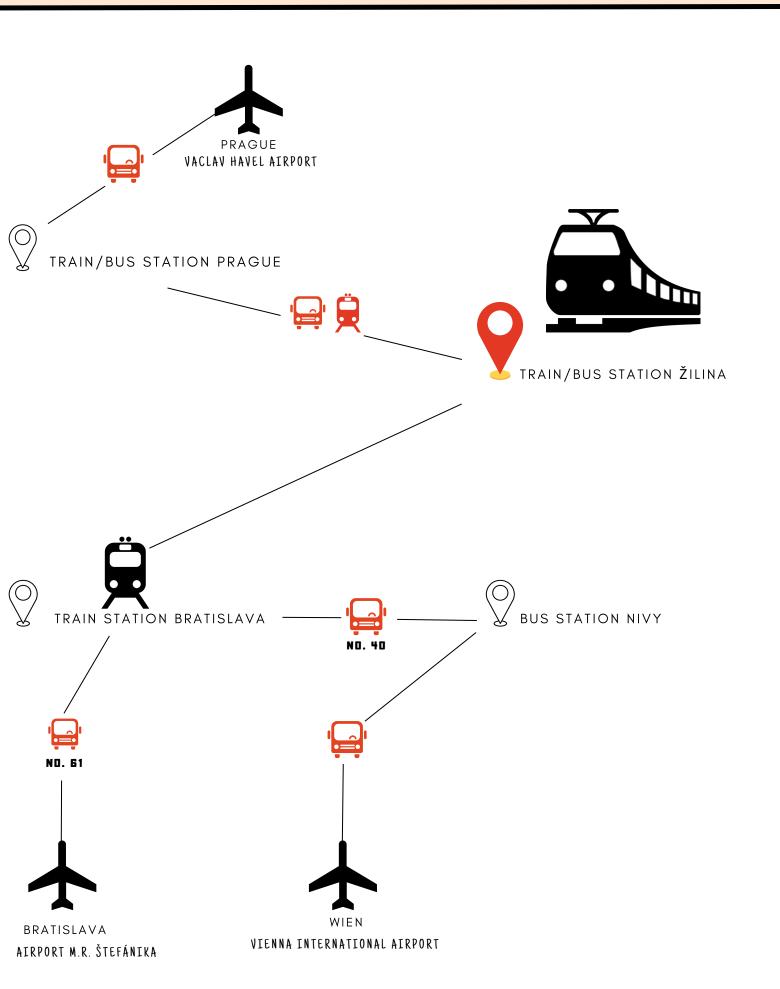

### **TRANSPORT**

Convenient connection to the Žilina from the nearest an airport:

- \_\_\_\_\_ The last stop is BA Mlynské Nivy/Bus Station. From where you take bus number \_\_\_\_\_ 40.
- From the railway station (Hlavná stanica) you can take the train directly to Žilina.

#### PRAGUE

- From the airport you can get to the bus and train station by bus, you can find the numbers by bus here.
  - →From there you can use the bus or train to get to Žilina. Timelines can be found on connected lines.

#### • BRATISLAVA

From there you can use the bus or train to get to Žilina. Timelines can be found on connected lines.

## Transport map